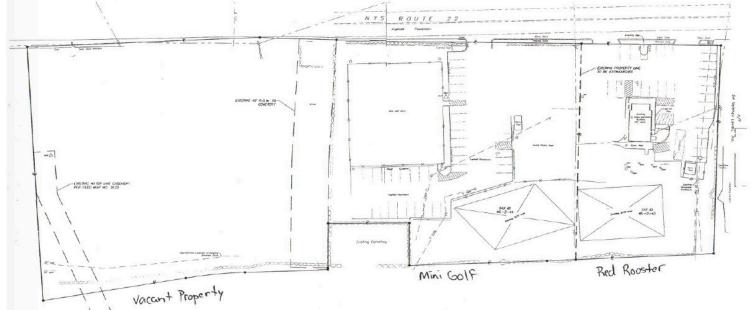

### **About This Property**

Welcome to 1566 Route 22, Town of Southeast (Brewster) in Putnam County (in the Brewster Central School District), a property that holds incredible potential as both a development opportunity or a user/investor venture. It also has the potential for additional adjoining land and separate ingress and egress. This site features an iconic food establishment that has been a local favorite since the 1960s, adding a touch of history and charm to the property.

### PROPERTY HIGHLIGHTS

Zoning: SR-22

Buildings: 2

Acres: 4.97 Acres

Parking Spaces: 82+-

Property Type:

Restaurant & Retail

Land for Development