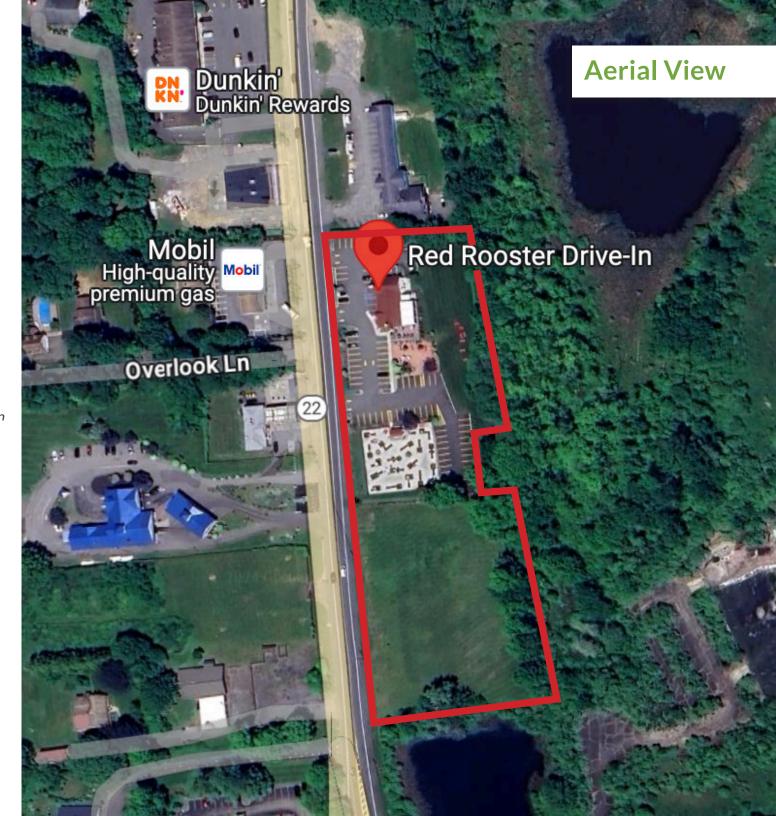

### PROPERTY AT A GLANCE

Zoning: SR-22

Acres: 4.97 Acres

Property Type:

Restaurant & Retail Land for Development

1028 Main St, Fishkill, NY 12524

### **About This Property**

Welcome to 1566 Route 22, Town of Southeast (Brewster) in Putnam County (in the Brewster Central School District), a property that holds incredible potential as both a development opportunity or a user/investor venture. It also has the potential for additional adjoining land and separate ingress and egress. This site features an iconic food establishment that has been a local favorite since the 1960s, adding a touch of history and charm to the property.

### PROPERTY HIGHLIGHTS

Zoning: SR-22

Buildings: 2

Acres: 4.97 Acres

Parking Spaces: 82+-

Property Type:

Restaurant & Retail

Land for Development

Traffic Count: 23,881 Per Day

(PAD SITES AVAILABLE)

1566 NY-22 Brewster, NY 10509

Price Upon Request