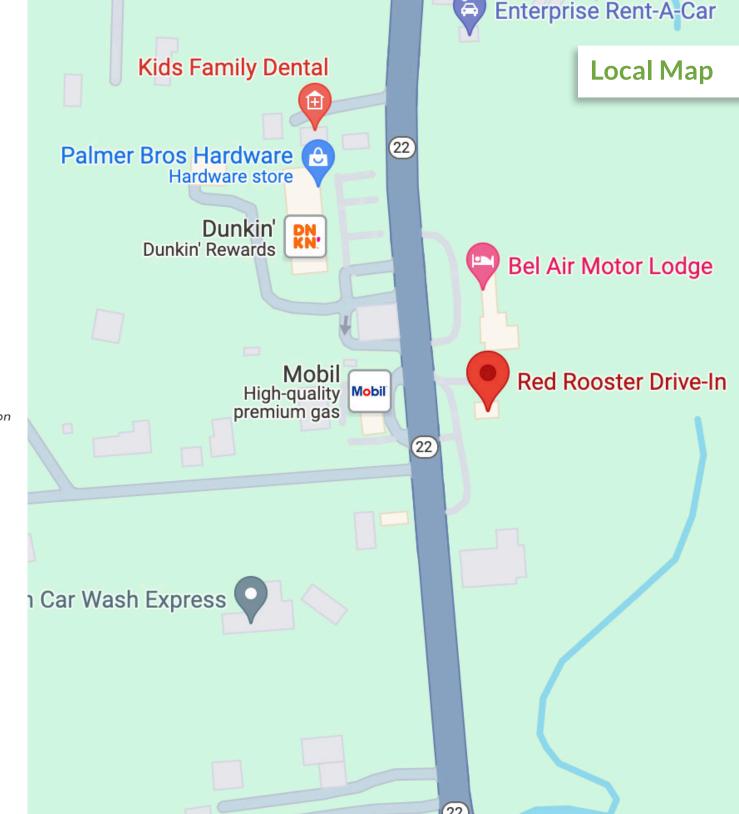

### **About This Property**

Welcome to 1566 Route 22, Town of Southeast (Brewster) in Putnam County (in the Brewster Central School District), a property that holds incredible potential as both a development opportunity or a user/investor venture. It also has the potential for additional adjoining land and separate ingress and egress. This site features an iconic food establishment that has been a local favorite since the 1960s, adding a touch of history and charm to the property.

Whether you're looking to develop this prime location or seeking a property with awell-established business, this versatile opportunity awaits your vision. Don't miss the chance to be part of Brewster's thriving community and rich history.