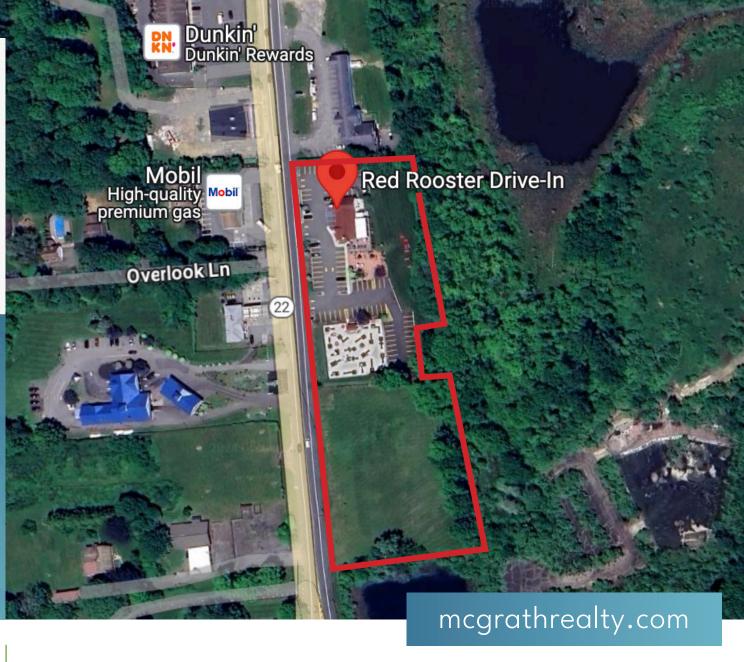

### PROPERTY AT A GLANCE

Zoning: SR-22

Acres: 4.97 Acres

Property Type:

Restaurant & Retail Land for Development

1028 Main St, Fishkill, NY 12524

### **About This Property**

Welcome to 1566 Route 22, Town of Southeast (Brewster) in Putnam County (in the Brewster Central School District), a property that holds incredible potential as both a development opportunity or a user/investor venture. It also has the potential for additional adjoining land and separate ingress and egress. This site features an iconic food establishment that has been a local favorite since the 1960s, adding a touch of history and charm to the property.

### PROPERTY HIGHLIGHTS

Zoning: SR-22

Buildings: 2

Acres: 4.97 Acres

Parking Spaces: 82+-

Property Type:

Restaurant & Retail

Land for Development

Traffic Count: 23,881 Per Day

(PAD SITES AVAILABLE)

1566 NY-22 Brewster, NY 10509

Price Upon Request