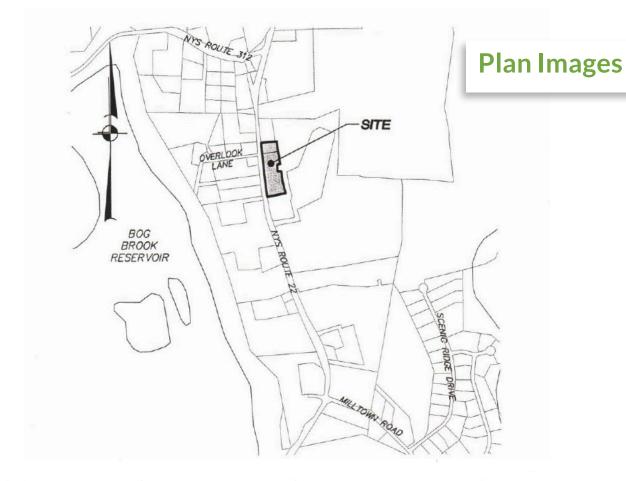

### **About This Property**

Welcome to 1566 Route 22, Town of Southeast (Brewster) in Putnam County (in the Brewster Central School District), a property that holds incredible potential as both a development opportunity or a user/investor venture. It also has the potential for additional adjoining land and separate ingress and egress. This site features an iconic food establishment that has been a local favorite since the 1960s, adding a touch of history and charm to the property.