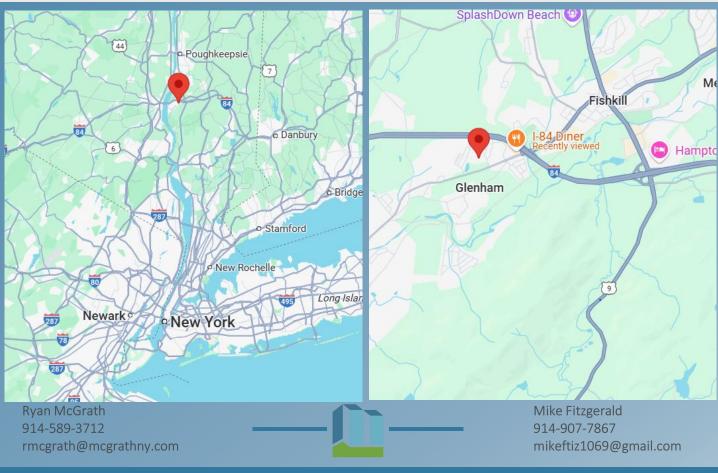

### Property Location

### 743 Route 52 FISHKILL | DUTCHESS COUNTY NEW YORK

Ryan McGrath 914-589-3712 rmcgrath@mcgrathny.com Mike Fitzgerald 914-907-7867 mikefitz1069@gmail.com