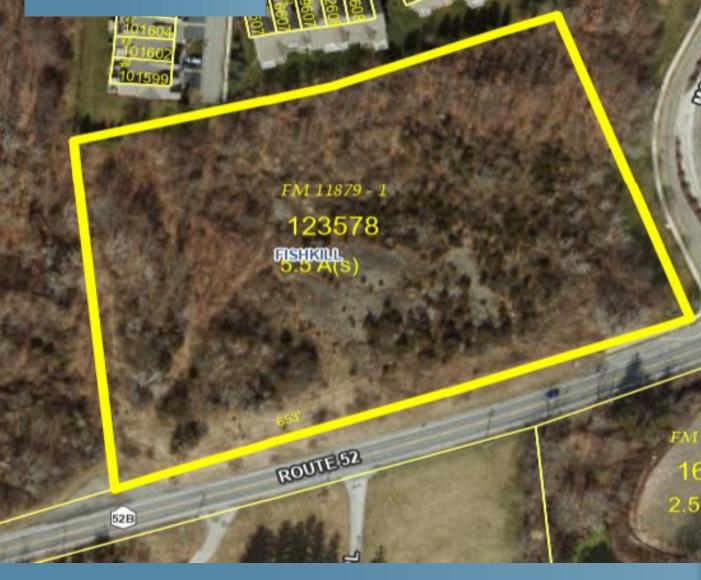

# For Sale Developable "General Business" Land

743 Route 52 Fishkill | Dutchess County | New York

#### **GENERAL INFORMATION**

| Acres:     | 5.42                   |
|------------|------------------------|
| Zoning:    | General Business       |
| Utilities: | Municipal Water/ Sewer |
| Parcel #:  | 133089-6155-01-        |
|            | 123578-0000            |
| Ask:       | \$5,000,000            |

#### **PROPERTY DESCRIPTION**

The offered site consists of 5.54 acres of developable land situated in the General Business zoning of the Town of Fishkill.

Zoning permits for a building height of 35' and 75% lot coverage for building and parking with flexible uses.

Site is in an excellent location along a commercial corridor in the Town of Fishkill.