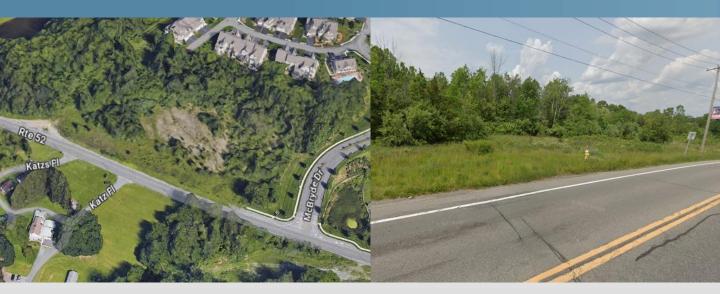

#### LOCATION

Strategically located along Route 52 in the thriving business corridor of Fishkill, NY, this commercial property offers exceptional visibility and accessibility. Positioned just minutes from major highways, the property provides seamless connectivity to the Hudson Valley and beyond.

- •1 mile to I-84
- •3 miles to Route 9
- •4 miles to I-87 (New York State Thruway)
- 5 miles to the Taconic State Parkway
- •10 miles to Stewart International Airport
- •18 miles to I-684

The area boasts a robust retail presence, with major retailers such as Walmart Supercenter, Sam's Club, The Home Depot, major medical and other office and retail use within two miles. With a high-traffic count and proximity to established businesses, 743 Route 52 presents an outstanding opportunity for development in one of Dutchess County's most desirable commercial districts.