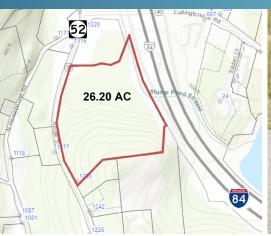

### 1264 NY-52 Carmel Hamlet, NY 10512 Sale Price Unlisted

- Property Type Industrial Development/Contractors Yard
- Zoning Industrial Office Commercial (IOC)
- 26 Acres

#### **PROPERTY DETAILS**

Industrial zoned property with current approvals for a 23,850 square foot contractors/storage building. Additional site approvals for on-site vehicle storage. Improvements include extensive site work/land clearing for a shovel-ready development pad that is approximately 13 acres, topographically level, some stormwater systems in place, drilled well, and other improvements.