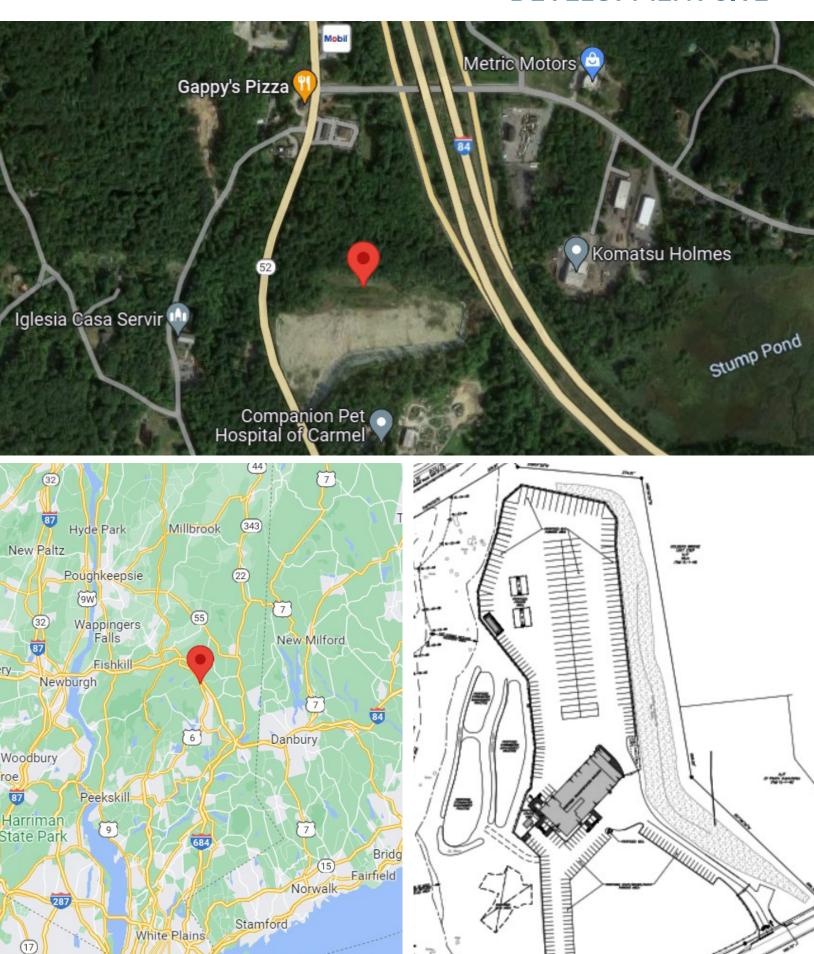

#### **HIGHLIGHTS**

- Centrally located, minutes to Danbury, CT & I-684.
- Shovel Ready Approval for 23,850 SF Contractors Office
- · Potential for Larger Warehouse/Industrial Site
- 1/4 Mile From I-84 Exit
- Some Stormwater Management/Site Work is in Place

#### **PROPERTY DETAILS**

Industrial zoned property with current approvals for a 23,850 square foot contractors/storage building. Additional site approvals for on-site vehicle storage. Improvements include extensive site work/land clearing for a shovel-ready development pad that is approximately 13 acres, topographically level, some stormwater systems in place, drilled well, and other improvements.

Excellent opportunity for the development of a large industrial/warehouse site. The site is located less than 1/4 Mile from I-84, 10 miles from I-684, and 13 miles to Danbury, CT.