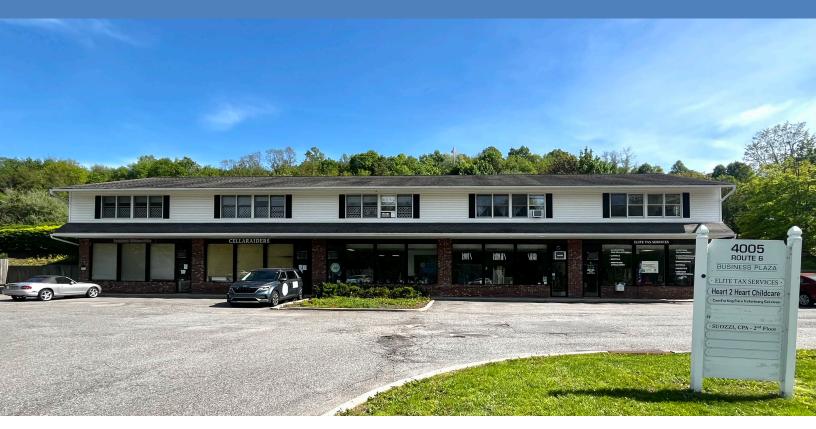

### 4005 Danbury Road, Brewster, NY

- Established 10-Unit Retail/Office Complex
- Strong Tenant Retention, Fully Occupied
- Strategic Placement on Route 6, Minutes from 84 and 684
- High Visibility Site Between Brewster and Danbury, CT
- Well Maintained Building with Ample On-Site Parking
- Most Tenants Maintain Occupancy for 5+ Years
- Value-Add Opportunity

| INVESTMENT HIGHLIGHTS |                                         |
|-----------------------|-----------------------------------------|
| ASKING PRICE          | \$2,000,000                             |
| CAP RATE              | 7.0%                                    |
| UNIT COUNT            | 5 Retail / 5 Office (Low Vacancy)       |
| BUILDING AREA         | 10,000 SF (5,000 Retail / 5,000 Office) |

### Office & Retail Plaza