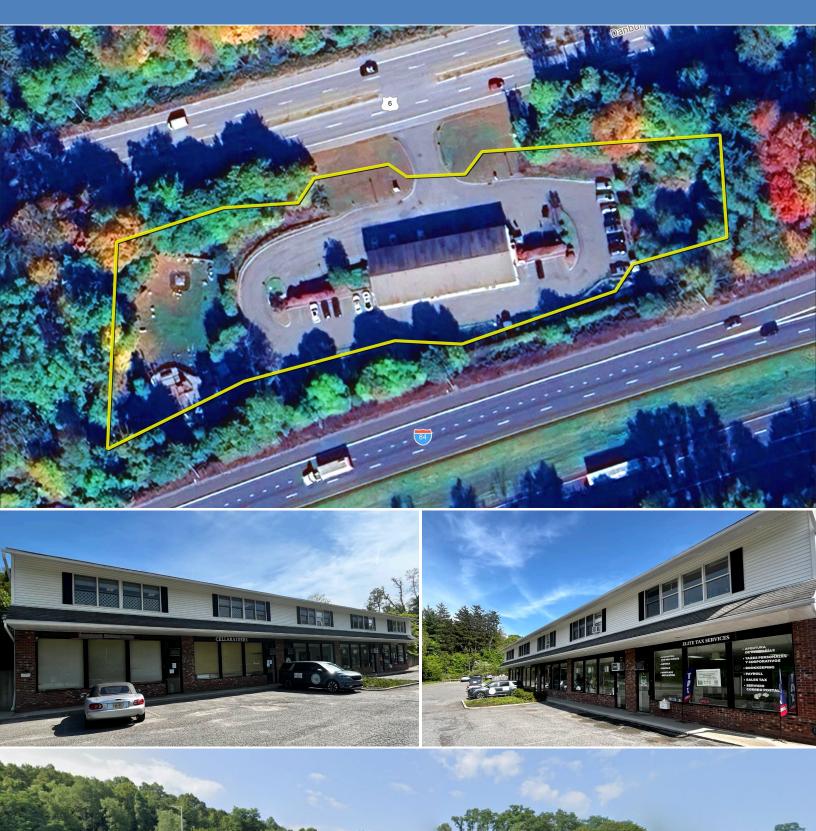

### 4005 Danbury Road, Brewster, NY

- Established 10-Unit Retail/Office Complex
- Strong Tenant Retention, Fully Occupied
- Strategic Placement on Route 6, Minutes from 84 and 684
- High Visibility Site Between Brewster and Danbury, CT
- Well Maintained Building with Ample On-Site Parking
- Most Tenants Maintain Occupancy for 5+ Years
- Value-Add Opportunity

| INVESTMENT HIGHLIGHTS |                                         |
|-----------------------|-----------------------------------------|
| ASKING PRICE          | \$2,000,000                             |
| CAP RATE              | 7.0%                                    |
| UNIT COUNT            | 5 Retail / 5 Office (Low Vacancy)       |
| BUILDING AREA         | 10,000 SF (5,000 Retail / 5,000 Office) |

The site is a 10-minute drive from both Brewster and Danbury, just 5 minutes from the I-84 & I-684 Interchange. The property features a diverse tenant mix, including a well-established day care center, providing stable and consistent cash flow.

### Office & Retail Plaza